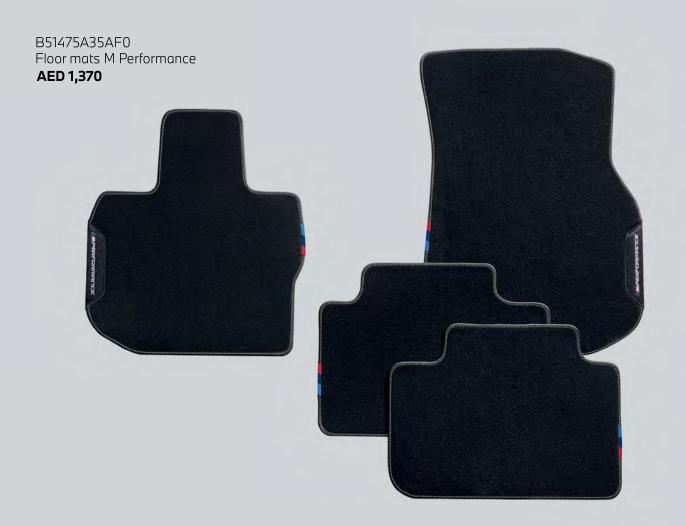

## INTERIOR.

| Part Number  | Part Description                                    | Total (AED) |
|--------------|-----------------------------------------------------|-------------|
| B51955A42425 | Interior trim covers Carbon/Alcantara M Performance | 7,450       |
| B51475A35AF0 | Floor mats M Performance                            | 1,370       |
| B51472473238 | Floor mats. all-weather front LHD                   | 560         |
| B51475A1F0D2 | Floor mats. all-weather rear                        | 350         |
| B51475A3E593 | Fitted luggage compartment mat                      | 660         |
| B51472303796 | Folding container                                   | 350         |