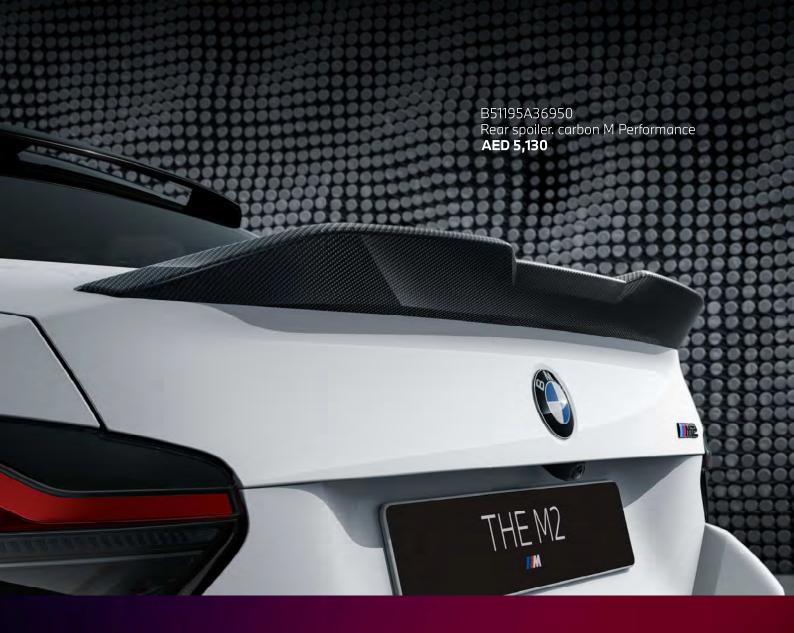

## EXTERIOR.

| Part Number  | Part Description                                | Total (AED) |
|--------------|-------------------------------------------------|-------------|
| B51115A5F481 | Front attachment carbon left M Performan        | 5,380       |
| B51115A5F445 | Front attachment Carbon                         | 3,530       |
| B51115A5F482 | Front attachment carbon right M Performa        | 5,380       |
| B51115A44F43 | Cover pan.f.brake air inlet carbon left         | 2,940       |
| B51115A44F42 | Cover pan.f.brake air inlet carbon right        | 2,940       |
| B51135A649E3 | Trim side panel CFRP left front                 | 2,390       |
| B51135A649E4 | Trim side panel CFRP right front                | 2,390       |
| B51135A64A11 | Trim side panel CFRP left rear                  | 2,390       |
| B51135A64A12 | Trim side panel CFRP right rear                 | 2,390       |
| B51168075063 | Cover cap carbon. left                          | 4,120       |
| B51168075064 | Cover cap carbon. right                         | 4,120       |
| B51195A44DE7 | Rocker panel cover. carbon. left                | 4,940       |
| B51195A44DE2 | Rocker panel cover. carbon. right               | 4,940       |
| B51195A36950 | Rear spoiler. carbon M Performance              | 5,130       |
| B51125A66161 | Rear attachment carbon left                     | 6,530       |
| B51125A66162 | Rear attatchment carbon right                   | 6,530       |
| B18305A6A719 | Silencer system M Performance                   | 39,870      |
| B18305A6A6A7 | Kit tailpipe trim module titanium M Performance | 4,970       |
| B51125A46B54 | Rear diffuser CFRP (MPP exhaust system)         | 6,350       |
| B51625A63C67 | Roof edge spoiler. black. high-gloss            | 5,540       |
| B18305A86350 | Tailpipe trim titanium M Performance            | 6,470       |
| B65205A59AD9 | Antenna cover aramide                           | 2,120       |