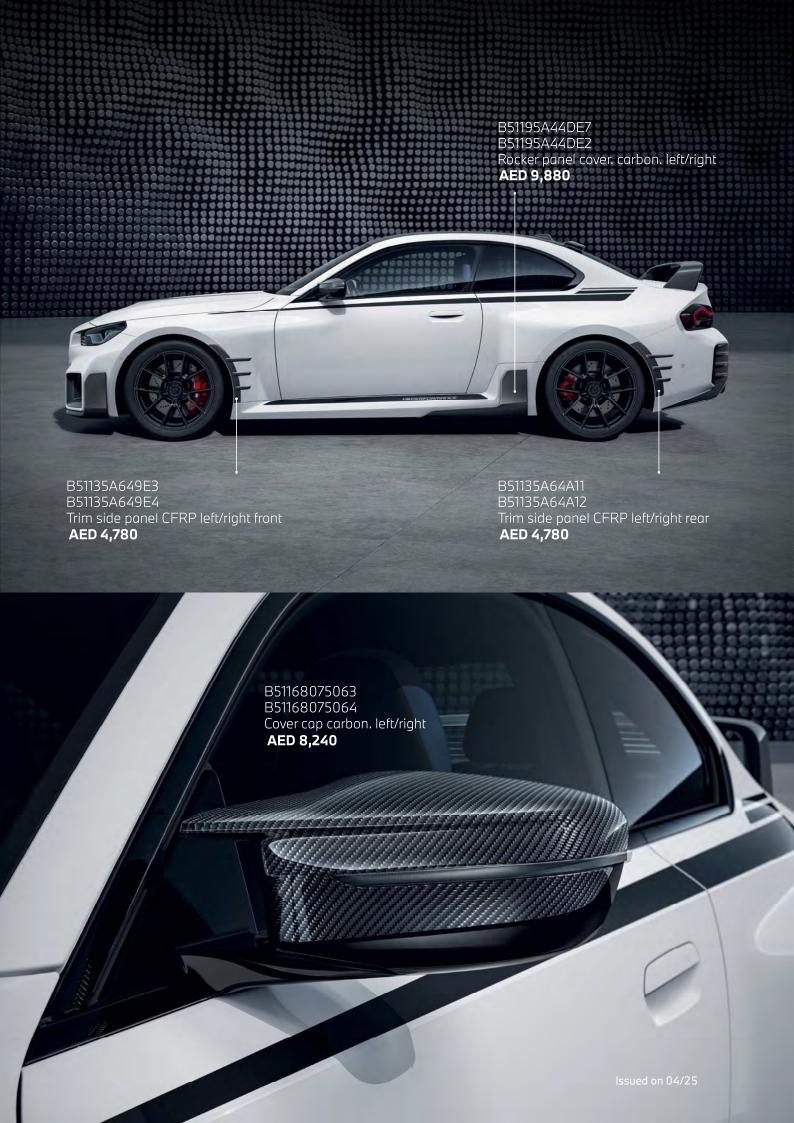

## EXTERIOR.

| Part Number  | Part Description                                | Total (AED) |
|--------------|-------------------------------------------------|-------------|
| B51115A5F481 | Front attachment carbon left M Performan        | 5,380       |
| B51115A5F445 | Front attachment Carbon                         | 3,530       |
| B51115A5F482 | Front attachment carbon right M Performa        | 5,380       |
| B51115A44F43 | Cover pan.f.brake air inlet carbon left         | 2,940       |
| B51115A44F42 | Cover pan.f.brake air inlet carbon right        | 2,940       |
| B51135A649E3 | Trim side panel CFRP left front                 | 2,390       |
| B51135A649E4 | Trim side panel CFRP right front                | 2,390       |
| B51135A64A11 | Trim side panel CFRP left rear                  | 2,390       |
| B51135A64A12 | Trim side panel CFRP right rear                 | 2,390       |
| B51168075063 | Cover cap carbon. left                          | 4,120       |
| B51168075064 | Cover cap carbon. right                         | 4,120       |
| B51195A44DE7 | Rocker panel cover. carbon. left                | 4,940       |
| B51195A44DE2 | Rocker panel cover. carbon. right               | 4,940       |
| B51195A36950 | Rear spoiler. carbon M Performance              | 5,130       |
| B51125A66161 | Rear attachment carbon left                     | 6,530       |
| B51125A66162 | Rear attatchment carbon right                   | 6,530       |
| B18305A6A719 | Silencer system M Performance                   | 39,870      |
| B18305A6A6A7 | Kit tailpipe trim module titanium M Performance | 4,970       |
| B51125A46B54 | Rear diffuser CFRP (MPP exhaust system)         | 6,350       |
| B51625A63C67 | Roof edge spoiler. black. high-gloss            | 5,540       |
| B18305A86350 | Tailpipe trim titanium M Performance            | 6,470       |
| B65205A59AD9 | Antenna cover aramide                           | 2,120       |