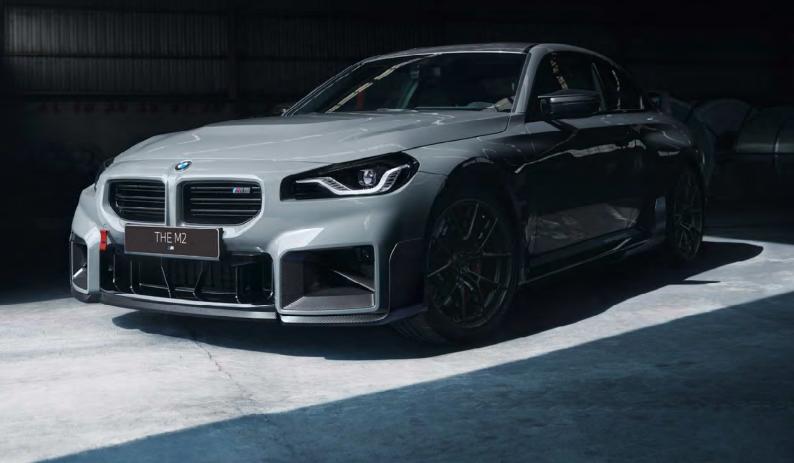

## EXTERIOR.

| Part Number  | Part Description                                | Total (AED) |
|--------------|-------------------------------------------------|-------------|
| B51115A5F481 | Front attachment carbon left M Performan        | 5,380       |
| B51115A5F445 | Front attachment Carbon                         | 3,530       |
| B51115A5F482 | Front attachment carbon right M Performa        | 5,380       |
| B51115A44F43 | Cover pan.f.brake air inlet carbon left         | 2,940       |
| B51115A44F42 | Cover pan.f.brake air inlet carbon right        | 2,940       |
| B51135A649E3 | Trim side panel CFRP left front                 | 2,390       |
| B51135A649E4 | Trim side panel CFRP right front                | 2,390       |
| B51135A64A11 | Trim side panel CFRP left rear                  | 2,390       |
| B51135A64A12 | Trim side panel CFRP right rear                 | 2,390       |
| B51168075063 | Cover cap carbon. left                          | 4,120       |
| B51168075064 | Cover cap carbon. right                         | 4,120       |
| B51195A44DE7 | Rocker panel cover. carbon. left                | 4,940       |
| B51195A44DE2 | Rocker panel cover. carbon. right               | 4,940       |
| B51195A36950 | Rear spoiler. carbon M Performance              | 5,130       |
| B51125A66161 | Rear attachment carbon left                     | 6,530       |
| B51125A66162 | Rear attatchment carbon right                   | 6,530       |
| B18305A6A719 | Silencer system M Performance                   | 39,870      |
| B18305A6A6A7 | Kit tailpipe trim module titanium M Performance | 4,970       |
| B51125A46B54 | Rear diffuser CFRP (MPP exhaust system)         | 6,350       |
| B51625A63C67 | Roof edge spoiler. black. high-gloss            | 5,540       |
| B18305A86350 | Tailpipe trim titanium M Performance            | 6,470       |
| B65205A59AD9 | Antenna cover aramide                           | 2,120       |