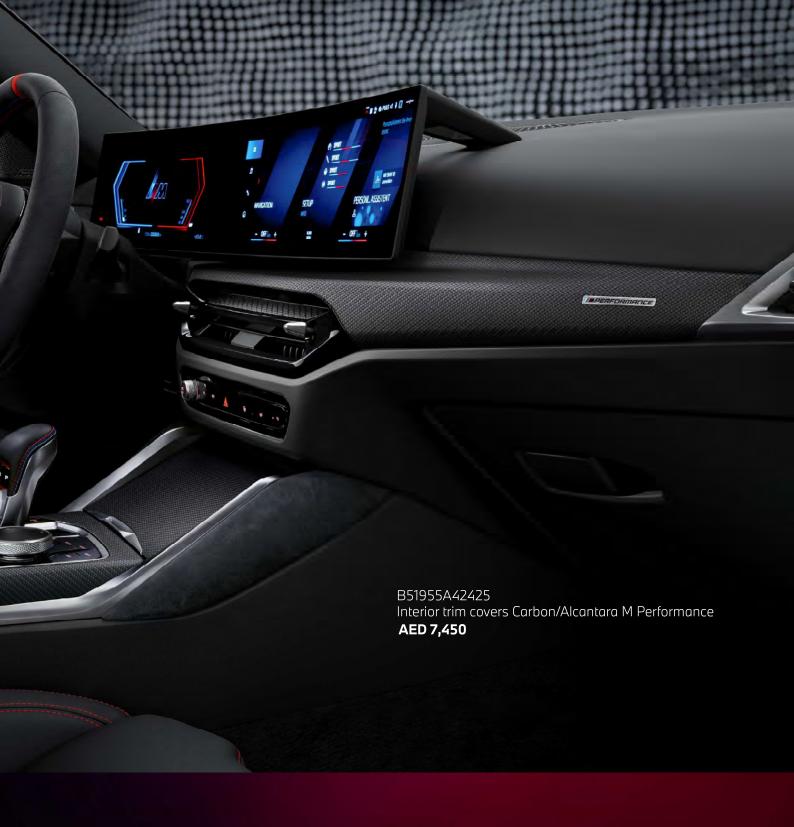

## INTERIOR.

| Part Number  | Part Description                                    | Total (AED) |
|--------------|-----------------------------------------------------|-------------|
| B51955A42425 | Interior trim covers Carbon/Alcantara M Performance | 7,450       |
| B51475A35AF0 | Floor mats M Performance                            | 1,370       |
| B51472473238 | Floor mats. all-weather front LHD                   | 560         |
| B51475A1F0D2 | Floor mats. all-weather rear                        | 350         |
| B51475A3E593 | Fitted luggage compartment mat                      | 660         |
| B51472303796 | Folding container                                   | 350         |