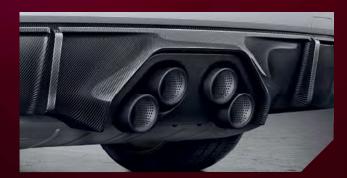

THE

ACCESSORIES CATALOGUE.

Issued on 04/25

B51125A66161 B51125A66162 Rear attachment Carbon left/right **AED 13,060** 

B18305A6A719 Silencer system M Performance

AED 39,870

B18305A6A6A7 Kit tailpipe trim module titanium M Performance **AED 4,970** 

## EXTERIOR.

| Part Number  | Part Description                                | Total (AED) |
|--------------|-------------------------------------------------|-------------|
| B51115A5F481 | Front attachment carbon left M Performan        | 5,380       |
| B51115A5F445 | Front attachment Carbon                         | 3,530       |
| B51115A5F482 | Front attachment carbon right M Performa        | 5,380       |
| B51115A44F43 | Cover pan.f.brake air inlet carbon left         | 2,940       |
| B51115A44F42 | Cover pan.f.brake air inlet carbon right        | 2,940       |
| B51135A649E3 | Trim side panel CFRP left front                 | 2,390       |
| B51135A649E4 | Trim side panel CFRP right front                | 2,390       |
| B51135A64A11 | Trim side panel CFRP left rear                  | 2,390       |
| B51135A64A12 | Trim side panel CFRP right rear                 | 2,390       |
| B51168075063 | Cover cap carbon. left                          | 4,120       |
| B51168075064 | Cover cap carbon. right                         | 4,120       |
| B51195A44DE7 | Rocker panel cover. carbon. left                | 4,940       |
| B51195A44DE2 | Rocker panel cover. carbon. right               | 4,940       |
| B51195A36950 | Rear spoiler. carbon M Performance              | 5,130       |
| B51125A66161 | Rear attachment carbon left                     | 6,530       |
| B51125A66162 | Rear attatchment carbon right                   | 6,530       |
| B18305A6A719 | Silencer system M Performance                   | 39,870      |
| B18305A6A6A7 | Kit tailpipe trim module titanium M Performance | 4,970       |
| B51125A46B54 | Rear diffuser CFRP (MPP exhaust system)         | 6,350       |
| B51625A63C67 | Roof edge spoiler. black. high-gloss            | 5,540       |
| B18305A86350 | Tailpipe trim titanium M Performance            | 6,470       |
| B65205A59AD9 | Antenna cover aramide                           | 2,120       |