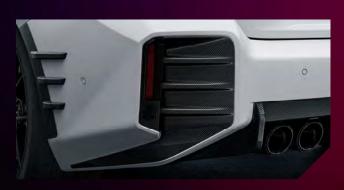

## EXTERIOR.

| Part Number  | Part Description                                | Total (AED) |
|--------------|-------------------------------------------------|-------------|
| B51115A5F481 | Front attachment carbon left M Performan        | 5,380       |
| B51115A5F445 | Front attachment Carbon                         | 3,530       |
| B51115A5F482 | Front attachment carbon right M Performa        | 5,380       |
| B51115A44F43 | Cover pan.f.brake air inlet carbon left         | 2,940       |
| B51115A44F42 | Cover pan.f.brake air inlet carbon right        | 2,940       |
| B51135A649E3 | Trim side panel CFRP left front                 | 2,390       |
| B51135A649E4 | Trim side panel CFRP right front                | 2,390       |
| B51135A64A11 | Trim side panel CFRP left rear                  | 2,390       |
| B51135A64A12 | Trim side panel CFRP right rear                 | 2,390       |
| B51168075063 | Cover cap carbon. left                          | 4,120       |
| B51168075064 | Cover cap carbon. right                         | 4,120       |
| B51195A44DE7 | Rocker panel cover. carbon. left                | 4,940       |
| B51195A44DE2 | Rocker panel cover. carbon. right               | 4,940       |
| B51195A36950 | Rear spoiler. carbon M Performance              | 5,130       |
| B51125A66161 | Rear attachment carbon left                     | 6,530       |
| B51125A66162 | Rear attatchment carbon right                   | 6,530       |
| B18305A6A719 | Silencer system M Performance                   | 39,870      |
| B18305A6A6A7 | Kit tailpipe trim module titanium M Performance | 4,970       |
| B51125A46B54 | Rear diffuser CFRP (MPP exhaust system)         | 6,350       |
| B51625A63C67 | Roof edge spoiler. black. high-gloss            | 5,540       |
| B18305A86350 | Tailpipe trim titanium M Performance            | 6,470       |
| B65205A59AD9 | Antenna cover aramide                           | 2,120       |