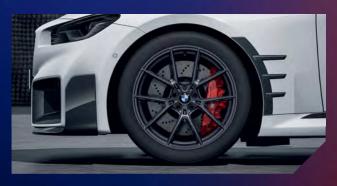

B65205A59AD9 Antenna cover aramide **AED 2,120** 

B36115A075C2 RDC tire/wheel set summer black matt **AED 35,830** 

B63312463924 BMW LED door projectors 50 mm **AED 1,180** 

B51955A368C7 Door pin M Performance **AED 486** 

| Part Number  | Part Description                         | Total (AED) |
|--------------|------------------------------------------|-------------|
| B51472472521 | Cover. entrance M Performance            | 1,520       |
| B36115A075C2 | RDC tire/wheel set. summer. black matt   | 35,830      |
| B51955A368C7 | Door pin M Performance                   | 486         |
| B63312463924 | BMW LED door projectors 50 mm            | 1,180       |
| B36115B442F4 | RDC Compl. alloy wheel set summer M Perf | 36,490      |
| B36122455268 | Hub cap floating BMW                     | 596         |
| B36115A072C5 | RDC wheel/tire set. summer. gold bronze  | 35,930      |