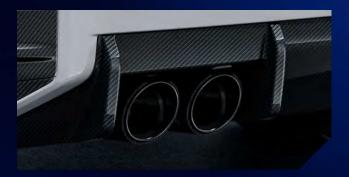

THE

ACCESSORIES CATALOGUE.

Issued on 04/25

B51125A66161 B51125A66162 Rear attachment Carbon left/right **AED 13,060** 

B18305A6A719 Silencer system M Performance

AED 39,870

B18305A6A6A7 Kit tailpipe trim module titanium M Performance **AED 4,970** 

## EXTERIOR.

| Part Number  | Part Description                                | Total (AED) |
|--------------|-------------------------------------------------|-------------|
| B51115A5F481 | Front attachment carbon left M Performan        | 5,380       |
| B51115A5F445 | Front attachment Carbon                         | 3,530       |
| B51115A5F482 | Front attachment carbon right M Performa        | 5,380       |
| B51115A44F43 | Cover pan.f.brake air inlet carbon left         | 2,940       |
| B51115A44F42 | Cover pan.f.brake air inlet carbon right        | 2,940       |
| B51135A649E3 | Trim side panel CFRP left front                 | 2,390       |
| B51135A649E4 | Trim side panel CFRP right front                | 2,390       |
| B51135A64A11 | Trim side panel CFRP left rear                  | 2,390       |
| B51135A64A12 | Trim side panel CFRP right rear                 | 2,390       |
| B51168075063 | Cover cap carbon. left                          | 4,120       |
| B51168075064 | Cover cap carbon. right                         | 4,120       |
| B51195A44DE7 | Rocker panel cover. carbon. left                | 4,940       |
| B51195A44DE2 | Rocker panel cover. carbon. right               | 4,940       |
| B51195A36950 | Rear spoiler. carbon M Performance              | 5,130       |
| B51125A66161 | Rear attachment carbon left                     | 6,530       |
| B51125A66162 | Rear attatchment carbon right                   | 6,530       |
| B18305A6A719 | Silencer system M Performance                   | 39,870      |
| B18305A6A6A7 | Kit tailpipe trim module titanium M Performance | 4,970       |
| B51125A46B54 | Rear diffuser CFRP (MPP exhaust system)         | 6,350       |
| B51625A63C67 | Roof edge spoiler. black. high-gloss            | 5,540       |
| B18305A86350 | Tailpipe trim titanium M Performance            | 6,470       |
| B65205A59AD9 | Antenna cover aramide                           | 2,120       |