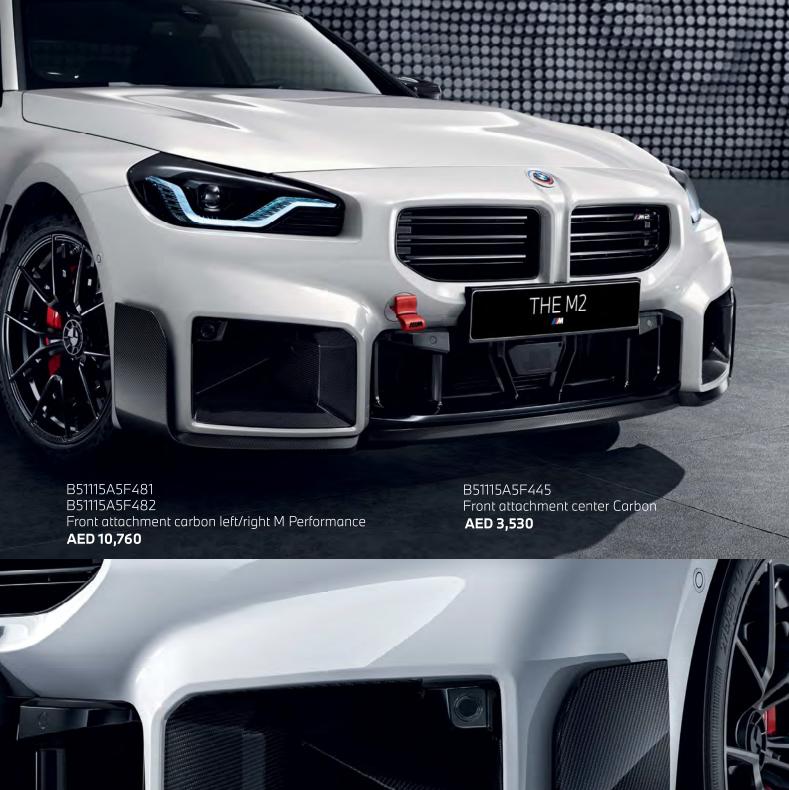

## EXTERIOR.

| Part Number  | Part Description                                | Total (AED) |
|--------------|-------------------------------------------------|-------------|
| B51115A5F481 | Front attachment carbon left M Performan        | 5,380       |
| B51115A5F445 | Front attachment Carbon                         | 3,530       |
| B51115A5F482 | Front attachment carbon right M Performa        | 5,380       |
| B51115A44F43 | Cover pan.f.brake air inlet carbon left         | 2,940       |
| B51115A44F42 | Cover pan.f.brake air inlet carbon right        | 2,940       |
| B51135A649E3 | Trim side panel CFRP left front                 | 2,390       |
| B51135A649E4 | Trim side panel CFRP right front                | 2,390       |
| B51135A64A11 | Trim side panel CFRP left rear                  | 2,390       |
| B51135A64A12 | Trim side panel CFRP right rear                 | 2,390       |
| B51168075063 | Cover cap carbon. left                          | 4,120       |
| B51168075064 | Cover cap carbon. right                         | 4,120       |
| B51195A44DE7 | Rocker panel cover. carbon. left                | 4,940       |
| B51195A44DE2 | Rocker panel cover. carbon. right               | 4,940       |
| B51195A36950 | Rear spoiler. carbon M Performance              | 5,130       |
| B51125A66161 | Rear attachment carbon left                     | 6,530       |
| B51125A66162 | Rear attatchment carbon right                   | 6,530       |
| B18305A6A719 | Silencer system M Performance                   | 39,870      |
| B18305A6A6A7 | Kit tailpipe trim module titanium M Performance | 4,970       |
| B51125A46B54 | Rear diffuser CFRP (MPP exhaust system)         | 6,350       |
| B51625A63C67 | Roof edge spoiler. black. high-gloss            | 5,540       |
| B18305A86350 | Tailpipe trim titanium M Performance            | 6,470       |
| B65205A59AD9 | Antenna cover aramide                           | 2,120       |