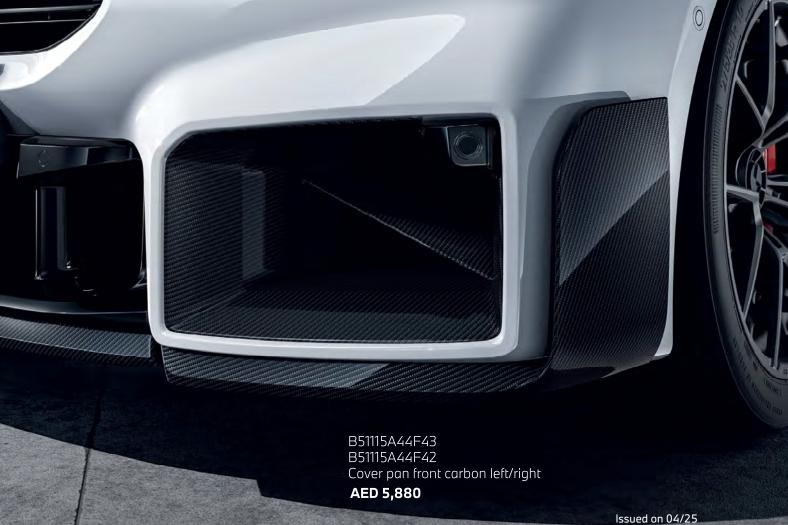

## EXTERIOR.

| Part Number  | Part Description                                | Total (AED) |
|--------------|-------------------------------------------------|-------------|
| B51115A5F481 | Front attachment carbon left M Performan        | 5,380       |
| B51115A5F445 | Front attachment Carbon                         | 3,530       |
| B51115A5F482 | Front attachment carbon right M Performa        | 5,380       |
| B51115A44F43 | Cover pan.f.brake air inlet carbon left         | 2,940       |
| B51115A44F42 | Cover pan.f.brake air inlet carbon right        | 2,940       |
| B51135A649E3 | Trim side panel CFRP left front                 | 2,390       |
| B51135A649E4 | Trim side panel CFRP right front                | 2,390       |
| B51135A64A11 | Trim side panel CFRP left rear                  | 2,390       |
| B51135A64A12 | Trim side panel CFRP right rear                 | 2,390       |
| B51168075063 | Cover cap carbon. left                          | 4,120       |
| B51168075064 | Cover cap carbon. right                         | 4,120       |
| B51195A44DE7 | Rocker panel cover. carbon. left                | 4,940       |
| B51195A44DE2 | Rocker panel cover. carbon. right               | 4,940       |
| B51195A36950 | Rear spoiler. carbon M Performance              | 5,130       |
| B51125A66161 | Rear attachment carbon left                     | 6,530       |
| B51125A66162 | Rear attatchment carbon right                   | 6,530       |
| B18305A6A719 | Silencer system M Performance                   | 39,870      |
| B18305A6A6A7 | Kit tailpipe trim module titanium M Performance | 4,970       |
| B51125A46B54 | Rear diffuser CFRP (MPP exhaust system)         | 6,350       |
| B51625A63C67 | Roof edge spoiler. black. high-gloss            | 5,540       |
| B18305A86350 | Tailpipe trim titanium M Performance            | 6,470       |
| B65205A59AD9 | Antenna cover aramide                           | 2,120       |