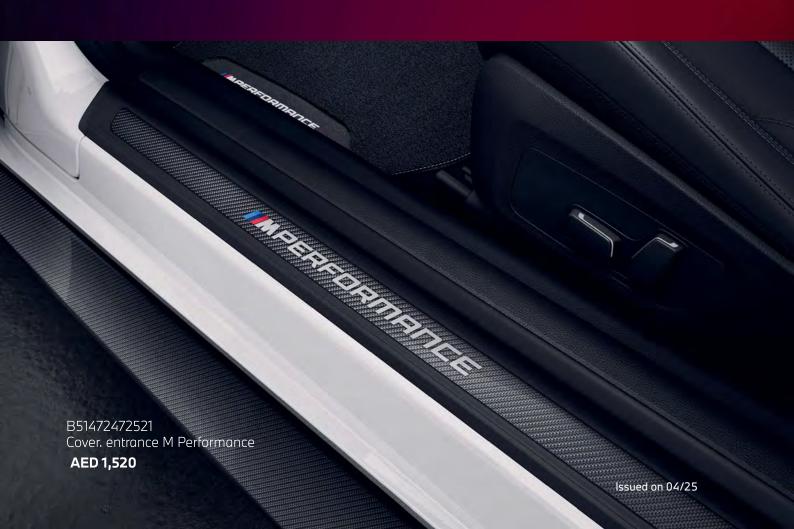

| Part Number  | Part Description                         | Total (AED) |
|--------------|------------------------------------------|-------------|
| B51472472521 | Cover. entrance M Performance            | 1,520       |
| B36115A075C2 | RDC tire/wheel set. summer. black matt   | 35,830      |
| B51955A368C7 | Door pin M Performance                   | 486         |
| B63312463924 | BMW LED door projectors 50 mm            | 1,180       |
| B36115B442F4 | RDC Compl. alloy wheel set summer M Perf | 36,490      |
| B36122455268 | Hub cap floating BMW                     | 596         |
| B36115A072C5 | RDC wheel/tire set. summer. gold bronze  | 35,930      |