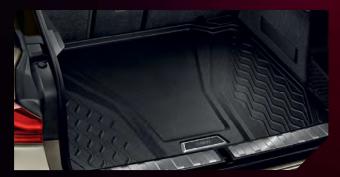

B51475A3E593 Fitted luggage compartment mat **AED 660** 

B51472303796 Folding container **AED 350** 

## INTERIOR.

| Part Number  | Part Description                                    | Total (AED) |
|--------------|-----------------------------------------------------|-------------|
| B51955A42425 | Interior trim covers Carbon/Alcantara M Performance | 7,450       |
| B51475A35AF0 | Floor mats M Performance                            | 1,370       |
| B51472473238 | Floor mats. all-weather front LHD                   | 560         |
| B51475A1F0D2 | Floor mats. all-weather rear                        | 350         |
| B51475A3E593 | Fitted luggage compartment mat                      | 660         |
| B51472303796 | Folding container                                   | 350         |