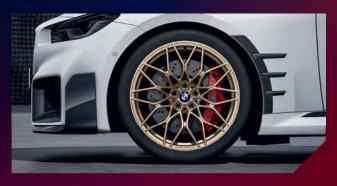

## AED 36,490

B36115A072C5 RDC wheel/tire set summer gold bronze **AED 35,930** 

B36122455268 Hub cap floating BMW **AED 596** 

B51472473238 Floor mats. all-weather front LHD **AED 560** 

B51475A1F0D2 Floor mats. all-weather rear

| Part Number  | Part Description                         | Total (AED) |
|--------------|------------------------------------------|-------------|
| B51472472521 | Cover. entrance M Performance            | 1,520       |
| B36115A075C2 | RDC tire/wheel set. summer. black matt   | 35,830      |
| B51955A368C7 | Door pin M Performance                   | 486         |
| B63312463924 | BMW LED door projectors 50 mm            | 1,180       |
| B36115B442F4 | RDC Compl. alloy wheel set summer M Perf | 36,490      |
| B36122455268 | Hub cap floating BMW                     | 596         |
| B36115A072C5 | RDC wheel/tire set. summer. gold bronze  | 35,930      |