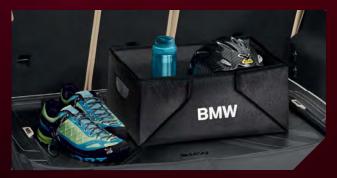

B51475A3E593 Fitted luggage compartment mat **AED 660** 

B51472303796 Folding container **AED 350** 

## INTERIOR.

| Part Number  | Part Description                                    | Total (AED) |
|--------------|-----------------------------------------------------|-------------|
| B51955A42425 | Interior trim covers Carbon/Alcantara M Performance | 7,450       |
| B51475A35AF0 | Floor mats M Performance                            | 1,370       |
| B51472473238 | Floor mats. all-weather front LHD                   | 560         |
| B51475A1F0D2 | Floor mats. all-weather rear                        | 350         |
| B51475A3E593 | Fitted luggage compartment mat                      | 660         |
| B51472303796 | Folding container                                   | 350         |