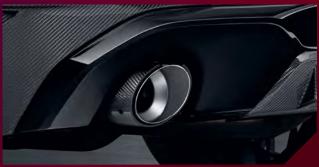

B51195A36853 Bumper trim black high-gloss rear M Perf

**AED 4,288** 

B51192472778 Rear diffuser Carbon M Performance **AED 12,550** 

B18302464492 M Performance muffler M Performance (only for m440i)

AED 19,549

## EXTERIOR.

| Part Number  | Part Description                                     | Total (AED) |
|--------------|------------------------------------------------------|-------------|
| B51195A36851 | Front attachment in Carbon M Performance             | 15,384      |
| B51118081685 | Trim on grill. side. left CFK                        | 2,315       |
| B51118081686 | Trim on grill. side. right CFK                       | 2,315       |
| B51162462825 | Carbon mirror cap left                               | 3,368       |
| B51162462824 | Carbon mirror cap right                              | 3,368       |
| B51145A30BB6 | Foil application Frozen Black left/right             | 1,734       |
| B65205A59AB7 | Antenna cover aramide M Performance                  | 2,550       |
| B51625A35A69 | Rear spoiler CFK                                     | 7,183       |
| B51195A36997 | Rear spoiler. carbon M Performance                   | 7,025       |
| B51128081711 | Cover. bumper. rear left CFK                         | 2,608       |
| B51128081712 | Cover. bumper. rear right CFK                        | 2,608       |
| B51142472852 | Lettering. black. painted M440I                      | 494         |
| B51195A36853 | Bumper trim black high-gloss rear M Performance      | 4,288       |
| B51192472778 | Rear diffuser. Carbon M Performance                  | 12,331      |
| B18302464492 | M Performance muffler M Performance (only for m440i) | 19,549      |
| B51148087190 | BMW emblem 50 Years M 82mm / front                   | 522         |
| B51148087199 | BMW emblem 50 Years M 82mm / rear                    | 522         |