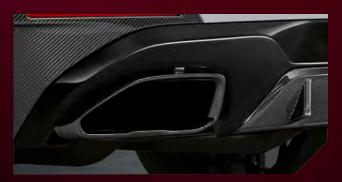

B51195A36853 Bumper trim black high-gloss rear M Perf

**AED 4,288** 

B51192472778 Rear diffuser Carbon M Performance **AED 12,550** 

B18302464492 M Performance muffler M Performance (only for m440i)

AED 19,549

## EXTERIOR.

| Part Number  | Part Description                                     | Total (AED) |
|--------------|------------------------------------------------------|-------------|
| B51195A36851 | Front attachment in Carbon M Performance             | 15,384      |
| B51118081685 | Trim on grill. side. left CFK                        | 2,315       |
| B51118081686 | Trim on grill. side. right CFK                       | 2,315       |
| B51162462825 | Carbon mirror cap left                               | 3,368       |
| B51162462824 | Carbon mirror cap right                              | 3,368       |
| B51145A30BB6 | Foil application Frozen Black left/right             | 1,734       |
| B65205A59AB7 | Antenna cover aramide M Performance                  | 2,550       |
| B51625A35A69 | Rear spoiler CFK                                     | 7,183       |
| B51195A36997 | Rear spoiler. carbon M Performance                   | 7,025       |
| B51128081711 | Cover. bumper. rear left CFK                         | 2,608       |
| B51128081712 | Cover. bumper. rear right CFK                        | 2,608       |
| B51142472852 | Lettering. black. painted M440I                      | 494         |
| B51195A36853 | Bumper trim black high-gloss rear M Performance      | 4,288       |
| B51192472778 | Rear diffuser. Carbon M Performance                  | 12,331      |
| B18302464492 | M Performance muffler M Performance (only for m440i) | 19,549      |
| B51148087190 | BMW emblem 50 Years M 82mm / front                   | 522         |
| B51148087199 | BMW emblem 50 Years M 82mm / rear                    | 522         |