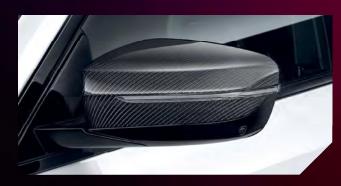

## **EXTERIOR ACCESSORIES**

FOR A TOUCH OF INDIVIDUALITY.

B51162462825 B51162462824 Carbon mirror caps left/right **AED 6,736** 

B65205A59AB7 Antenna cover aramide M Performance

**AED 2,550** 

B51142472852 Lettering black painted M440i **AED 494** 

## EXTERIOR.

| Part Number  | Part Description                                     | Total (AED) |
|--------------|------------------------------------------------------|-------------|
| B51195A36851 | Front attachment in Carbon M Performance             | 15,384      |
| B51118081685 | Trim on grill. side. left CFK                        | 2,315       |
| B51118081686 | Trim on grill. side. right CFK                       | 2,315       |
| B51162462825 | Carbon mirror cap left                               | 3,368       |
| B51162462824 | Carbon mirror cap right                              | 3,368       |
| B51145A30BB6 | Foil application Frozen Black left/right             | 1,734       |
| B65205A59AB7 | Antenna cover aramide M Performance                  | 2,550       |
| B51625A35A69 | Rear spoiler CFK                                     | 7,183       |
| B51195A36997 | Rear spoiler. carbon M Performance                   | 7,025       |
| B51128081711 | Cover. bumper. rear left CFK                         | 2,608       |
| B51128081712 | Cover. bumper. rear right CFK                        | 2,608       |
| B51142472852 | Lettering. black. painted M440I                      | 494         |
| B51195A36853 | Bumper trim black high-gloss rear M Performance      | 4,288       |
| B51192472778 | Rear diffuser. Carbon M Performance                  | 12,331      |
| B18302464492 | M Performance muffler M Performance (only for m440i) | 19,549      |
| B51148087190 | BMW emblem 50 Years M 82mm / front                   | 522         |
| B51148087199 | BMW emblem 50 Years M 82mm / rear                    | 522         |