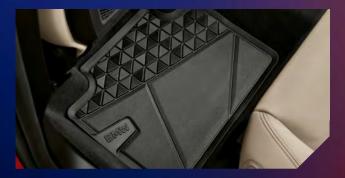

B51472461169 Floor mats. all-weather. rear **AED 450** 

B51472457270 Floor mats M Performance

AED 1,957

## INTERIOR.

| Part Number  | Part Description                   | Total (AED) |
|--------------|------------------------------------|-------------|
| B51472472520 | Cover. entrance                    | 1,543       |
| B51459642614 | Interior trims. Carbon/Alcantara   | 8,987       |
| B51955A271B6 | Knee pads. Alcantara               | 1,965       |
| B51472457270 | Floor mats M Performance           | 1,957       |
| B51472473238 | Floor mats. all-weather. front LHD | 622         |
| B51472461169 | Floor mats. all-weather. rear      | 450         |
| B51472475282 | Fitted luggage compartment mat     | 815         |