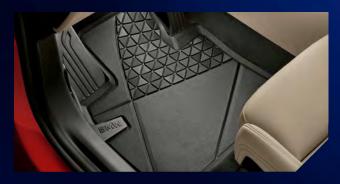

B51472461169 Floor mats. all-weather. rear **AED 450** 

B51472457270 Floor mats M Performance

AED 1,957

## INTERIOR.

| Part Number  | Part Description                   | Total (AED) |
|--------------|------------------------------------|-------------|
| B51472472520 | Cover. entrance                    | 1,543       |
| B51459642614 | Interior trims. Carbon/Alcantara   | 8,987       |
| B51955A271B6 | Knee pads. Alcantara               | 1,965       |
| B51472457270 | Floor mats M Performance           | 1,957       |
| B51472473238 | Floor mats. all-weather. front LHD | 622         |
| B51472461169 | Floor mats. all-weather. rear      | 450         |
| B51472475282 | Fitted luggage compartment mat     | 815         |