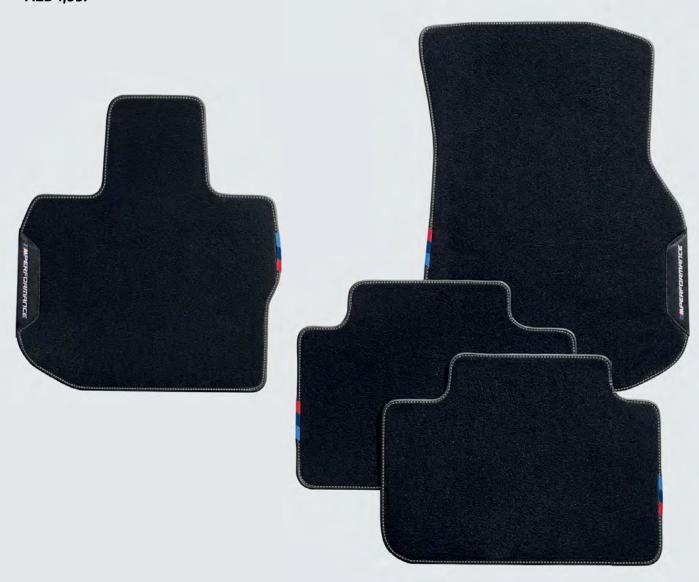

B51472461169 Floor mats. all-weather. rear **AED 450** 

B51472457270 Floor mats M Performance

AED 1,957

## INTERIOR.

| Part Number  | Part Description                   | Total (AED) |
|--------------|------------------------------------|-------------|
| B51472472520 | Cover. entrance                    | 1,543       |
| B51459642614 | Interior trims. Carbon/Alcantara   | 8,987       |
| B51955A271B6 | Knee pads. Alcantara               | 1,965       |
| B51472457270 | Floor mats M Performance           | 1,957       |
| B51472473238 | Floor mats. all-weather. front LHD | 622         |
| B51472461169 | Floor mats. all-weather. rear      | 450         |
| B51472475282 | Fitted luggage compartment mat     | 815         |