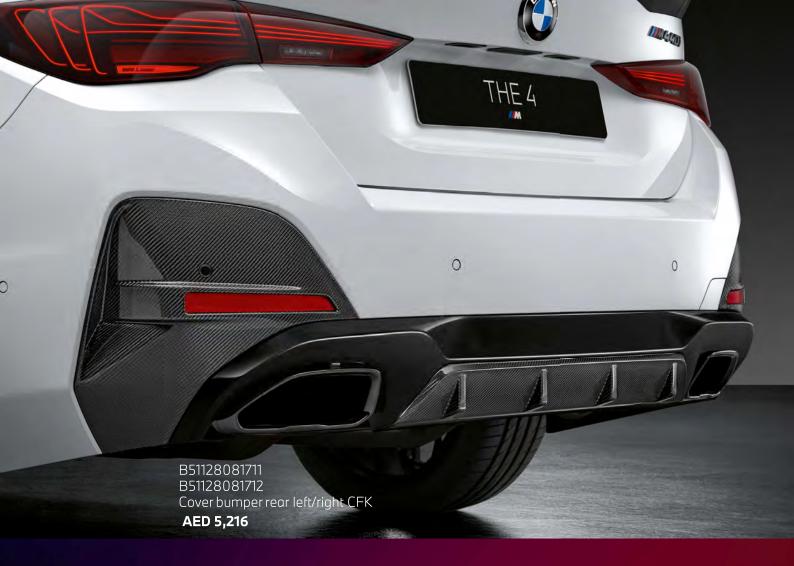

## EXTERIOR.

| Part Number  | Part Description                                     | Total (AED) |
|--------------|------------------------------------------------------|-------------|
| B51195A36851 | Front attachment in Carbon M Performance             | 15,384      |
| B51118081685 | Trim on grill. side. left CFK                        | 2,315       |
| B51118081686 | Trim on grill. side. right CFK                       | 2,315       |
| B51162462825 | Carbon mirror cap left                               | 3,368       |
| B51162462824 | Carbon mirror cap right                              | 3,368       |
| B51145A30BB6 | Foil application Frozen Black left/right             | 1,734       |
| B65205A59AB7 | Antenna cover aramide M Performance                  | 2,550       |
| B51625A35A69 | Rear spoiler CFK                                     | 7,183       |
| B51195A36997 | Rear spoiler. carbon M Performance                   | 7,025       |
| B51128081711 | Cover. bumper. rear left CFK                         | 2,608       |
| B51128081712 | Cover. bumper. rear right CFK                        | 2,608       |
| B51142472852 | Lettering. black. painted M440I                      | 494         |
| B51195A36853 | Bumper trim black high-gloss rear M Performance      | 4,288       |
| B51192472778 | Rear diffuser. Carbon M Performance                  | 12,331      |
| B18302464492 | M Performance muffler M Performance (only for m440i) | 19,549      |
| B51148087190 | BMW emblem 50 Years M 82mm / front                   | 522         |
| B51148087199 | BMW emblem 50 Years M 82mm / rear                    | 522         |