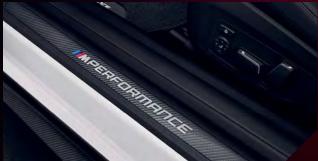

B36115A3E067 RDC complete wheel Sommer Night Gold M P **AED 28,085** 

B51472472520 Cover. entrance M Performance **AED 1,543** 

B51472475282 Fitted luggage compartment mat **AED 815** 

B51472473238 Floor mats. all-weather front LHD **AED 622** 

## INTERIOR.

| Part Number  | Part Description                   | Total (AED) |
|--------------|------------------------------------|-------------|
| B51472472520 | Cover. entrance                    | 1,543       |
| B51459642614 | Interior trims. Carbon/Alcantara   | 8,987       |
| B51955A271B6 | Knee pads. Alcantara               | 1,965       |
| B51472457270 | Floor mats M Performance           | 1,957       |
| B51472473238 | Floor mats. all-weather. front LHD | 622         |
| B51472461169 | Floor mats. all-weather. rear      | 450         |
| B51472475282 | Fitted luggage compartment mat     | 815         |