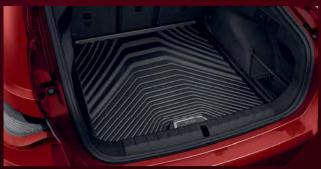

B36115A3E067 RDC complete wheel Sommer Night Gold M P **AED 28,085** 

B51472472520 Cover. entrance M Performance **AED 1,543** 

B51472475282 Fitted luggage compartment mat **AED 815** 

B51472473238 Floor mats. all-weather front LHD **AED 622** 

## INTERIOR.

| Part Number  | Part Description                   | Total (AED) |
|--------------|------------------------------------|-------------|
| B51472472520 | Cover. entrance                    | 1,543       |
| B51459642614 | Interior trims. Carbon/Alcantara   | 8,987       |
| B51955A271B6 | Knee pads. Alcantara               | 1,965       |
| B51472457270 | Floor mats M Performance           | 1,957       |
| B51472473238 | Floor mats. all-weather. front LHD | 622         |
| B51472461169 | Floor mats. all-weather. rear      | 450         |
| B51472475282 | Fitted luggage compartment mat     | 815         |