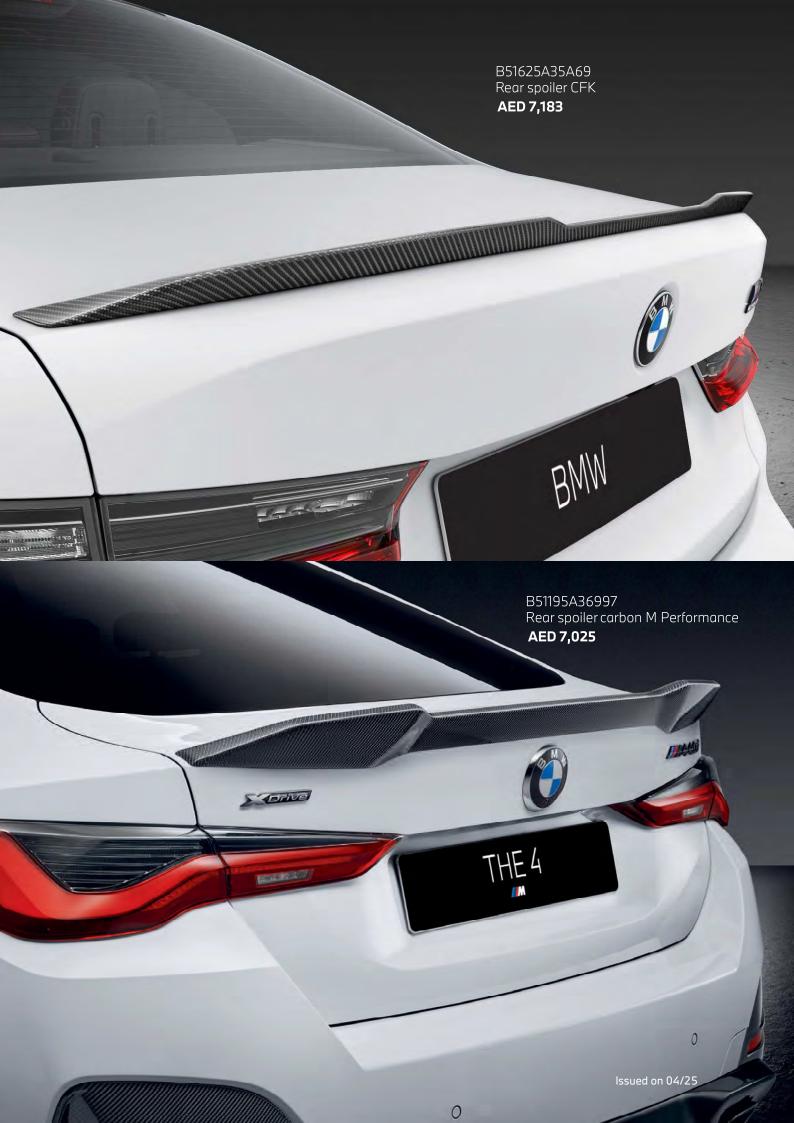

## EXTERIOR.

| Part Number  | Part Description                                     | Total (AED) |
|--------------|------------------------------------------------------|-------------|
| B51195A36851 | Front attachment in Carbon M Performance             | 15,384      |
| B51118081685 | Trim on grill. side. left CFK                        | 2,315       |
| B51118081686 | Trim on grill. side. right CFK                       | 2,315       |
| B51162462825 | Carbon mirror cap left                               | 3,368       |
| B51162462824 | Carbon mirror cap right                              | 3,368       |
| B51145A30BB6 | Foil application Frozen Black left/right             | 1,734       |
| B65205A59AB7 | Antenna cover aramide M Performance                  | 2,550       |
| B51625A35A69 | Rear spoiler CFK                                     | 7,183       |
| B51195A36997 | Rear spoiler. carbon M Performance                   | 7,025       |
| B51128081711 | Cover. bumper. rear left CFK                         | 2,608       |
| B51128081712 | Cover. bumper. rear right CFK                        | 2,608       |
| B51142472852 | Lettering. black. painted M440I                      | 494         |
| B51195A36853 | Bumper trim black high-gloss rear M Performance      | 4,288       |
| B51192472778 | Rear diffuser. Carbon M Performance                  | 12,331      |
| B18302464492 | M Performance muffler M Performance (only for m440i) | 19,549      |
| B51148087190 | BMW emblem 50 Years M 82mm / front                   | 522         |
| B51148087199 | BMW emblem 50 Years M 82mm / rear                    | 522         |