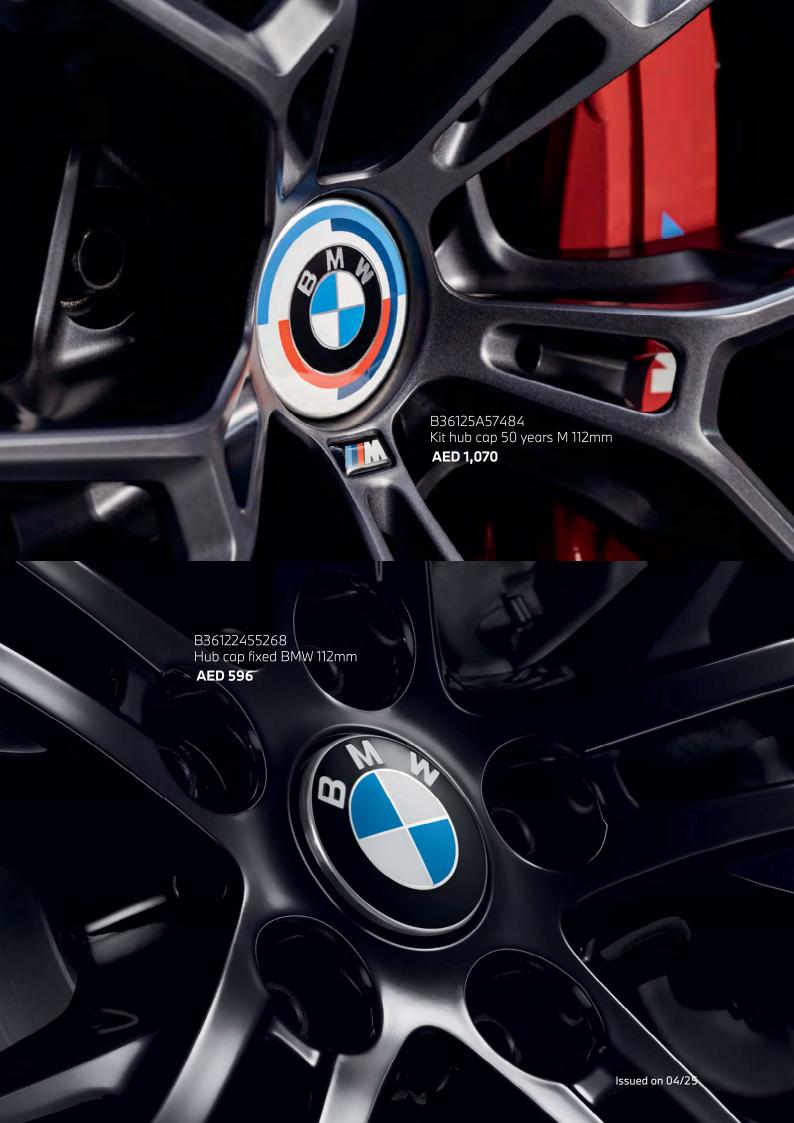

## EXTERIOR.

| Part Number  | Part Description                            | Total (AED) |
|--------------|---------------------------------------------|-------------|
| B82712469101 | Roof rack                                   | 2,161       |
| B36115A97028 | TPM whl w/ tire set summer Jet Black gloss. | 24,995      |
| B36115A563B8 | RDC Complete set of black summer wheels     | 24,995      |
| B36115A563A7 | TPM wheel w/tire set summer Gunmetal Gray   | 15,109      |
| B36115A3E067 | RDC complete wheel Summer Night Gold        | 28,058      |
| B36122455268 | Hub cap fixed BMW 112mm                     | 596         |
| B36125A57484 | Kit hub cap 50 years M 112mm                | 1,070       |