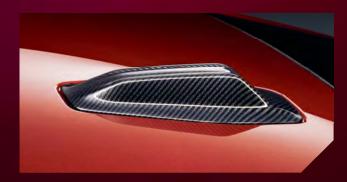

## EXTERIOR.

| Part Number  | Part Description                                     | Total (AED) |
|--------------|------------------------------------------------------|-------------|
| B51195A36851 | Front attachment in Carbon M Performance             | 15,384      |
| B51118081685 | Trim on grill. side. left CFK                        | 2,315       |
| B51118081686 | Trim on grill. side. right CFK                       | 2,315       |
| B51162462825 | Carbon mirror cap left                               | 3,368       |
| B51162462824 | Carbon mirror cap right                              | 3,368       |
| B51145A30BB6 | Foil application Frozen Black left/right             | 1,734       |
| B65205A59AB7 | Antenna cover aramide M Performance                  | 2,550       |
| B51625A35A69 | Rear spoiler CFK                                     | 7,183       |
| B51195A36997 | Rear spoiler. carbon M Performance                   | 7,025       |
| B51128081711 | Cover. bumper. rear left CFK                         | 2,608       |
| B51128081712 | Cover. bumper. rear right CFK                        | 2,608       |
| B51142472852 | Lettering. black. painted M440I                      | 494         |
| B51195A36853 | Bumper trim black high-gloss rear M Performance      | 4,288       |
| B51192472778 | Rear diffuser. Carbon M Performance                  | 12,331      |
| B18302464492 | M Performance muffler M Performance (only for m440i) | 19,549      |
| B51148087190 | BMW emblem 50 Years M 82mm / front                   | 522         |
| B51148087199 | BMW emblem 50 Years M 82mm / rear                    | 522         |