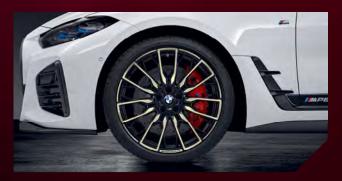

B82712466596 Roof rack **AED 2,161** 

B36115A97028 TPM wheel w/ tire set summer Jet Black gloss **AED 24,995** 

B36115A563A7 TPM wheel w/tire set summer Gunmetal Grey **AED 15,109** 

B36115A563B8 RDC Complete. set of black summer wheels **AED 24,995** 

B36115A3E067 RDC complete wheel Sommer Night Gold M P **AED 28,085** 

B51472472520 Cover. entrance M Performance **AED 1,543** 

B51472475282 Fitted luggage compartment mat **AED 815** 

B51472473238 Floor mats. all-weather front LHD **AED 622** 

## EXTERIOR.

| Part Number  | Part Description                            | Total (AED) |
|--------------|---------------------------------------------|-------------|
| B82712469101 | Roof rack                                   | 2,161       |
| B36115A97028 | TPM whl w/ tire set summer Jet Black gloss. | 24,995      |
| B36115A563B8 | RDC Complete set of black summer wheels     | 24,995      |
| B36115A563A7 | TPM wheel w/tire set summer Gunmetal Gray   | 15,109      |
| B36115A3E067 | RDC complete wheel Summer Night Gold        | 28,058      |
| B36122455268 | Hub cap fixed BMW 112mm                     | 596         |
| B36125A57484 | Kit hub cap 50 years M 112mm                | 1,070       |