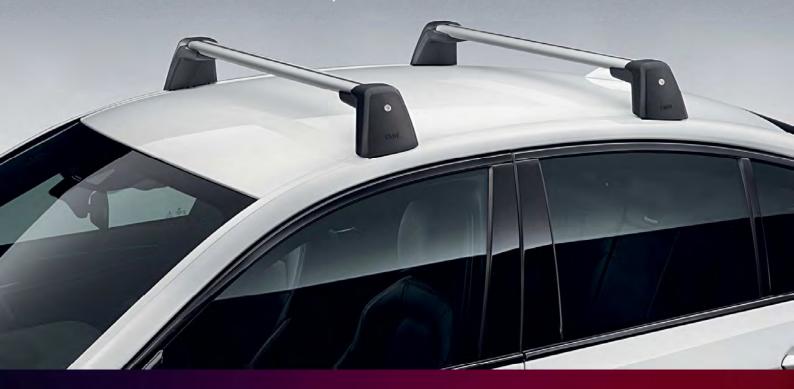

B82712466596 Roof rack **AED 2,161** 

B36115A97028 TPM wheel w/ tire set summer Jet Black gloss **AED 24,995** 

B36115A563A7 TPM wheel w/tire set summer Gunmetal Grey **AED 15,109** 

B36115A563B8 RDC Complete. set of black summer wheels **AED 24,995** 

## EXTERIOR.

| Part Number  | Part Description                            | Total (AED) |
|--------------|---------------------------------------------|-------------|
| B82712469101 | Roof rack                                   | 2,161       |
| B36115A97028 | TPM whl w/ tire set summer Jet Black gloss. | 24,995      |
| B36115A563B8 | RDC Complete set of black summer wheels     | 24,995      |
| B36115A563A7 | TPM wheel w/tire set summer Gunmetal Gray   | 15,109      |
| B36115A3E067 | RDC complete wheel Summer Night Gold        | 28,058      |
| B36122455268 | Hub cap fixed BMW 112mm                     | 596         |
| B36125A57484 | Kit hub cap 50 years M 112mm                | 1,070       |