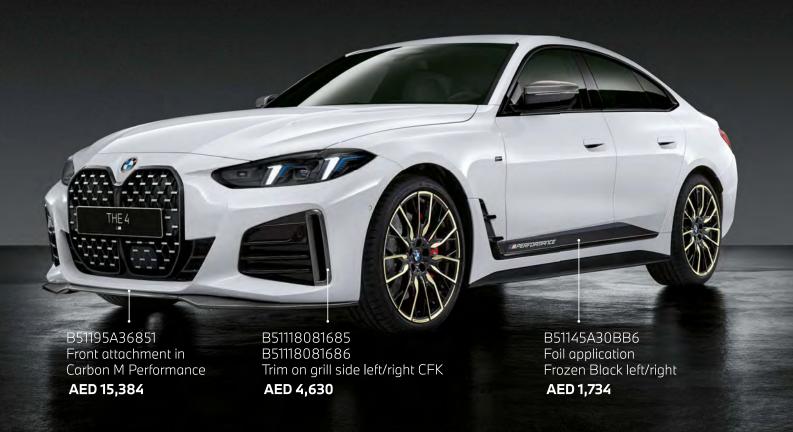

## EXTERIOR.

| Part Number  | Part Description                                     | Total (AED) |
|--------------|------------------------------------------------------|-------------|
| B51195A36851 | Front attachment in Carbon M Performance             | 15,384      |
| B51118081685 | Trim on grill. side. left CFK                        | 2,315       |
| B51118081686 | Trim on grill. side. right CFK                       | 2,315       |
| B51162462825 | Carbon mirror cap left                               | 3,368       |
| B51162462824 | Carbon mirror cap right                              | 3,368       |
| B51145A30BB6 | Foil application Frozen Black left/right             | 1,734       |
| B65205A59AB7 | Antenna cover aramide M Performance                  | 2,550       |
| B51625A35A69 | Rear spoiler CFK                                     | 7,183       |
| B51195A36997 | Rear spoiler. carbon M Performance                   | 7,025       |
| B51128081711 | Cover. bumper. rear left CFK                         | 2,608       |
| B51128081712 | Cover. bumper. rear right CFK                        | 2,608       |
| B51142472852 | Lettering. black. painted M440I                      | 494         |
| B51195A36853 | Bumper trim black high-gloss rear M Performance      | 4,288       |
| B51192472778 | Rear diffuser. Carbon M Performance                  | 12,331      |
| B18302464492 | M Performance muffler M Performance (only for m440i) | 19,549      |
| B51148087190 | BMW emblem 50 Years M 82mm / front                   | 522         |
| B51148087199 | BMW emblem 50 Years M 82mm / rear                    | 522         |