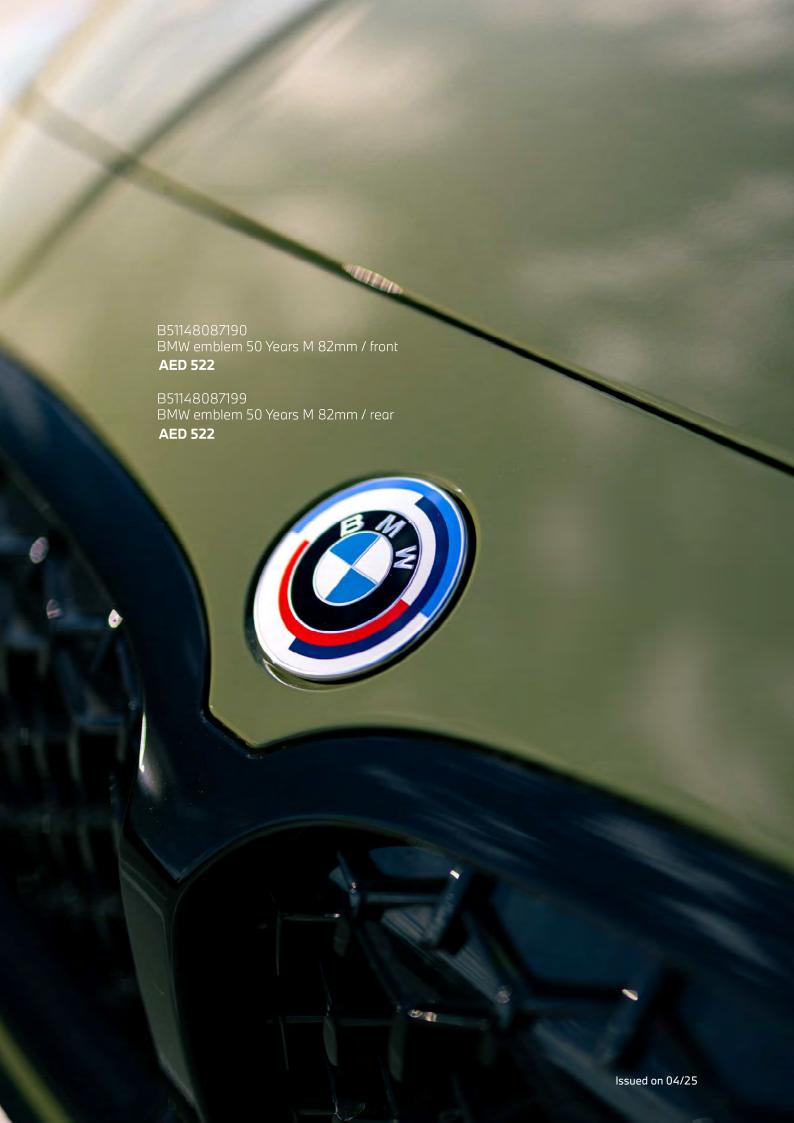

## EXTERIOR.

| Part Number  | Part Description                                     | Total (AED) |
|--------------|------------------------------------------------------|-------------|
| B51195A36851 | Front attachment in Carbon M Performance             | 15,384      |
| B51118081685 | Trim on grill. side. left CFK                        | 2,315       |
| B51118081686 | Trim on grill. side. right CFK                       | 2,315       |
| B51162462825 | Carbon mirror cap left                               | 3,368       |
| B51162462824 | Carbon mirror cap right                              | 3,368       |
| B51145A30BB6 | Foil application Frozen Black left/right             | 1,734       |
| B65205A59AB7 | Antenna cover aramide M Performance                  | 2,550       |
| B51625A35A69 | Rear spoiler CFK                                     | 7,183       |
| B51195A36997 | Rear spoiler. carbon M Performance                   | 7,025       |
| B51128081711 | Cover. bumper. rear left CFK                         | 2,608       |
| B51128081712 | Cover. bumper. rear right CFK                        | 2,608       |
| B51142472852 | Lettering. black. painted M440I                      | 494         |
| B51195A36853 | Bumper trim black high-gloss rear M Performance      | 4,288       |
| B51192472778 | Rear diffuser. Carbon M Performance                  | 12,331      |
| B18302464492 | M Performance muffler M Performance (only for m440i) | 19,549      |
| B51148087190 | BMW emblem 50 Years M 82mm / front                   | 522         |
| B51148087199 | BMW emblem 50 Years M 82mm / rear                    | 522         |