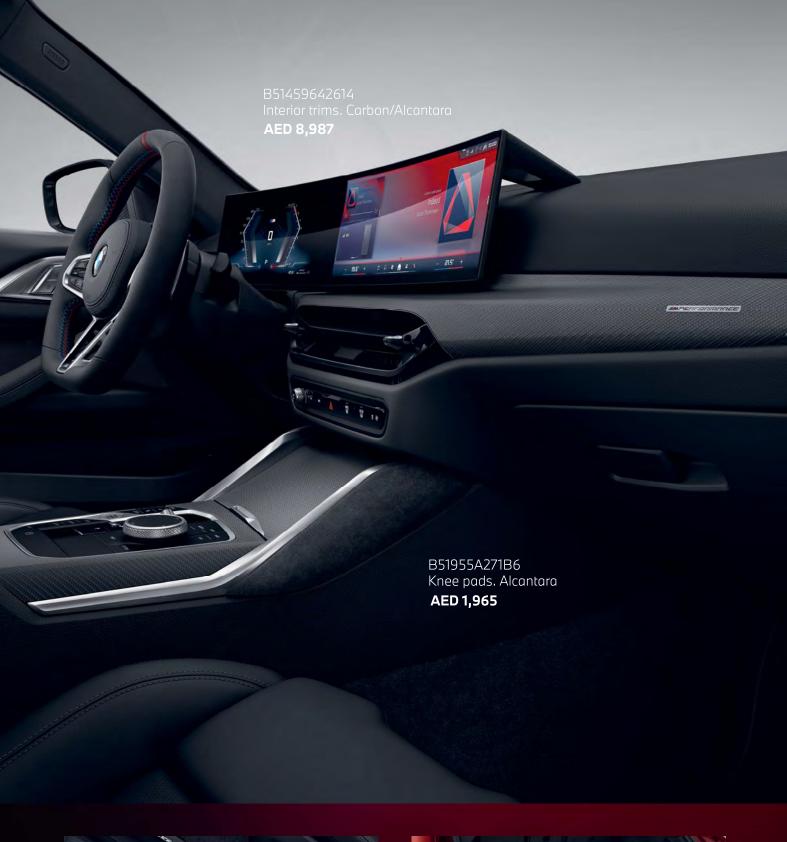

B51472461169 Floor mats. all-weather. rear **AED 450** 

B51472457270 Floor mats M Performance

AED 1,957

## INTERIOR.

| Part Number  | Part Description                   | Total (AED) |
|--------------|------------------------------------|-------------|
| B51472472520 | Cover. entrance                    | 1,543       |
| B51459642614 | Interior trims. Carbon/Alcantara   | 8,987       |
| B51955A271B6 | Knee pads. Alcantara               | 1,965       |
| B51472457270 | Floor mats M Performance           | 1,957       |
| B51472473238 | Floor mats. all-weather. front LHD | 622         |
| B51472461169 | Floor mats. all-weather. rear      | 450         |
| B51472475282 | Fitted luggage compartment mat     | 815         |